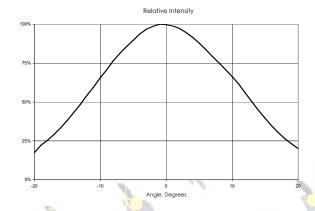

## LENS TYPES

| NAME             | ORDERING CODE        | FWHM Angle |
|------------------|----------------------|------------|
| SPUTNIK-R Medium | SPUTNIK-R (n. 10298) | ±13°       |

## **MEASUREMENT DATA**

#### SPUTNIK-R