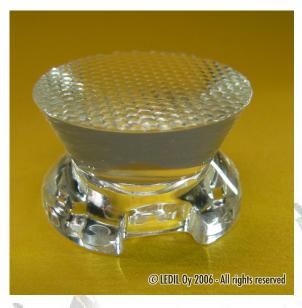

## **FULLY SEALABLE SPUTNIK-R lens for SSC P5**

- Use with Seoul Semiconductor P5 series of high power RGB LEDs
- Unique mixing of RGB colors inside the lens. Out comes a very homogeneous color.
- Lensmaterial optical grade PMMA with high UV and temperature resistance (105°C/220°F)
- Despite of the strong mixing of light, the lens has a high optical efficiency
- No lens holder. Fastening to heat sink with a PU foam adhesive tape of automotive grade
- Lens foot can be potted with resin without loosing anything in optical efficiency (fully sealed construction possible)
- Diameter 26 mm (approximately 1")
- Easy build of a complete luminaire using SPUTNIK-R, P5 and heat sink
- Also possible to attach to P5 on the MCPCB offered by Seoul SC (F50381)
- Mechanical CAD models available upon request

## LENS TYPES

| NAME             | ORDERING CODE        | FWHM Angle |
|------------------|----------------------|------------|
| SPUTNIK-R Medium | SPUTNIK-R (n. 10298) | ±13°       |