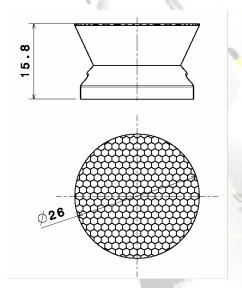

## **FULLY SEALABLE SPUTNIK-R lens for SSC P5**

- Use with Seoul Semiconductor P5 series of high power RGB LEDs
- Unique mixing of RGB colors inside the lens. Out comes a very homogeneous color.
- Lensmaterial optical grade PMMA with high UV and temperature resistance (105°C/220°F)
- Despite of the strong mixing of light, the lens has a high optical efficiency
- No lens holder. Fastening to heat sink with a PU foam adhesive tape of automotive grade
- Lens foot can be potted with resin without loosing anything in optical efficiency (fully sealed construction possible)
- Diameter 26 mm (approximately 1")
- Easy build of a complete luminaire using SPUTNIK-R, P5 and heat sink
- Also possible to attach to P5 on the MCPCB offered by Seoul SC (F50381)
- Mechanical CAD models available upon request

### DIMENSIONS, POTTING & ASSEMBLY

Potting with appropriate resin

Position of P5 LED in the lens Seen from underneath

© Ledil Oy - Subject to change without prior notice